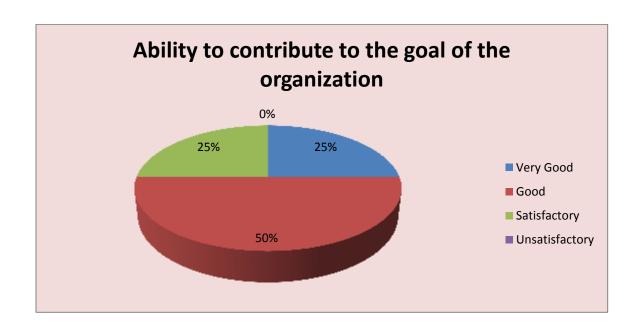

| Parameter                                             | Very<br>Good | Good | Satisfactory | Unsatisfactory | Total |
|-------------------------------------------------------|--------------|------|--------------|----------------|-------|
| Ability to contribute to the goal of the organization | 2            | 4    | 2            | 0              | 8     |
| Feedback frequency in Percentage                      | 25           | 50   | 25           | 0              | 100   |