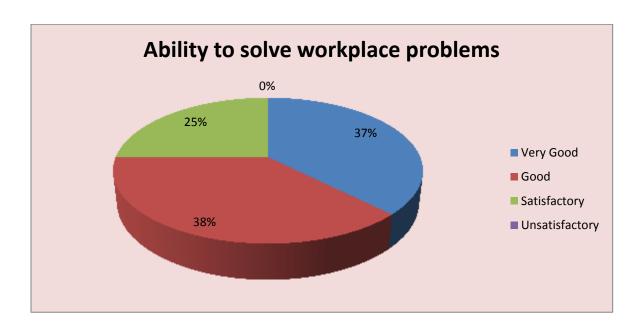

| Parameter                           | Very<br>Good | Good | Satisfactory | Unsatisfactory | Total |
|-------------------------------------|--------------|------|--------------|----------------|-------|
| Ability to solve workplace problems | 3            | 3    | 2            | 0              | 8     |
| Feedback frequency in Percentage    | 37           | 38   | 25           | 0              | 100   |