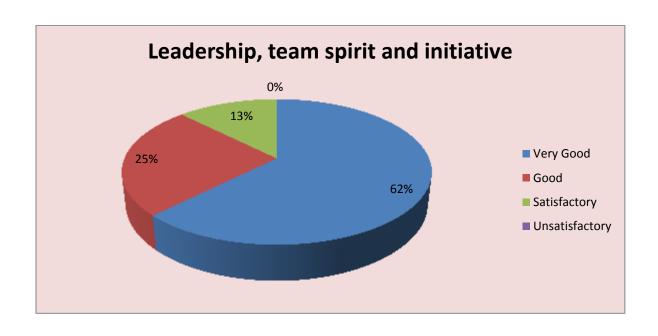

| Parameter                              | Very<br>Good | Good | Satisfactory | Unsatisfactory | Total |
|----------------------------------------|--------------|------|--------------|----------------|-------|
| Leadership, team spirit and initiative | 5            | 2    | 1            | 0              | 8     |
| Feedback frequency in<br>Percentage    | 62           | 25   | 13           | 0              | 100   |