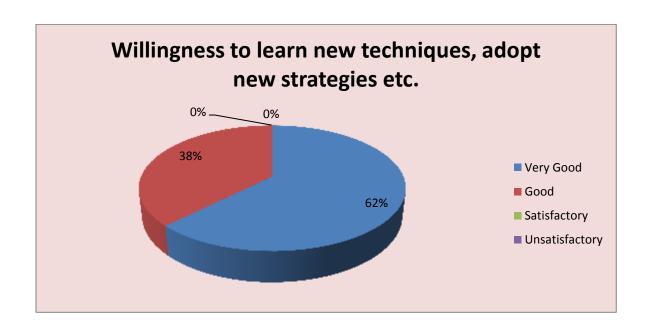

| Parameter                                                      | Very<br>Good | Good | Satisfactory | Unsatisfactory | Total |
|----------------------------------------------------------------|--------------|------|--------------|----------------|-------|
| Willingness to learn new techniques, adopt new strategies etc. | 5            | 3    | 0            | 0              | 8     |
| Feedback frequency in Percentage                               | 62           | 38   | 0            | 0              | 100   |