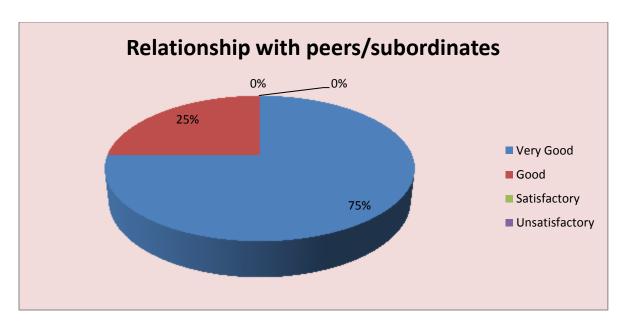

| Parameter                            | Very<br>Good | Good | Satisfactory | Unsatisfactory | Total |
|--------------------------------------|--------------|------|--------------|----------------|-------|
| Relationship with peers/subordinates | 6            | 2    | 0            | 0              | 8     |
| Feedback frequency in Percentage     | 75           | 25   | 0            | 0              | 100   |