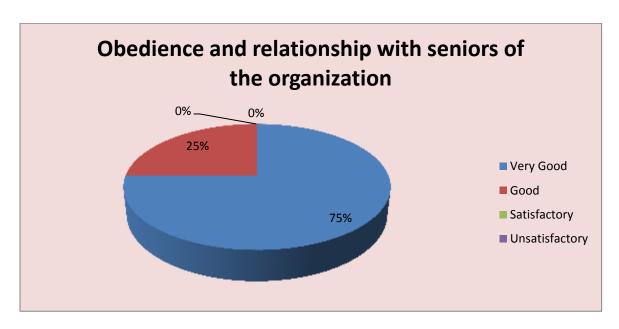

| Parameter                                                   | Very<br>Good | Good | Satisfactory | Unsatisfactory | Total |
|-------------------------------------------------------------|--------------|------|--------------|----------------|-------|
| Obedience and relationship with seniors of the organization | 6            | 2    | 0            | 0              | 8     |
| Feedback frequency in Percentage                            | 75           | 25   | 0            | 0              | 100   |