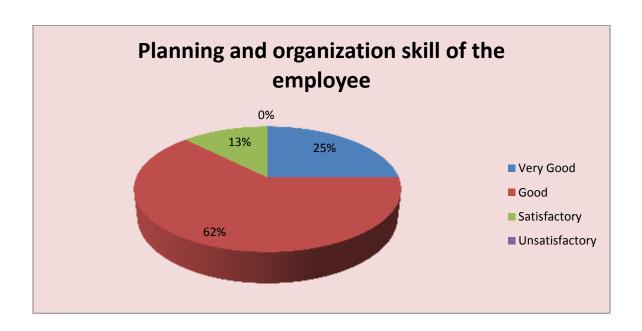

### FEEDBACK FORM FOR EMPLOYERS

| Parameter                                       | Very<br>Good | Good | Satisfactory | Unsatisfactory | Total |
|-------------------------------------------------|--------------|------|--------------|----------------|-------|
| Planning and organization skill of the employee | 2            | 5    | 1            | 0              | 8     |
| Feedback frequency in<br>Percentage             | 25           | 62   | 13           | 0              | 100   |