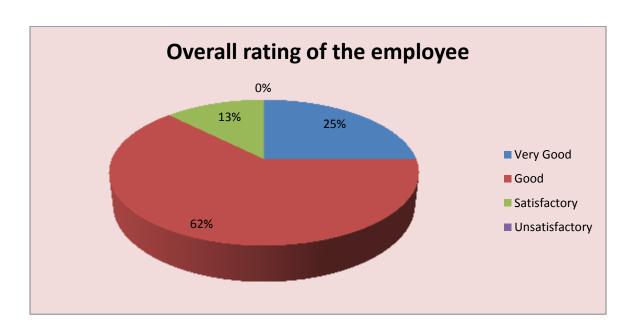

| Parameter                        | Very<br>Good | Good | Satisfactory | Unsatisfactory | Total |
|----------------------------------|--------------|------|--------------|----------------|-------|
| Overall rating of the employee   | 2            | 5    | 1            | 0              | 8     |
| Feedback frequency in Percentage | 25           | 62   | 13           | 0              | 100   |