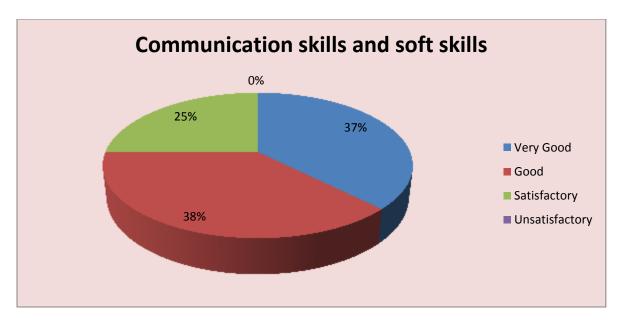

| Parameter                            | Very<br>Good | Good | Satisfactory | Unsatisfactory | Total |
|--------------------------------------|--------------|------|--------------|----------------|-------|
| Communication skills and soft skills | 3            | 3    | 2            | 0              | 8     |
| Feedback frequency in<br>Percentage  | 37           | 38   | 25           | 0              | 100   |